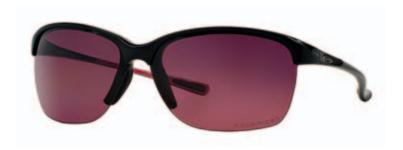

### 009191 UNSTOPPABLE

This semi-rimless design is made for women who need the performance of sports eyewear but still want to look stylish. Available with polarized lenses,  $\text{Unstoppable}^{\text{\tiny{M}}} \text{ is perfect for running, cycling, hiking or simply living life onthe-go.}$ 

Raspberry Spritzer/Brown Gradient Polarized 919103

Polished Black/Rose Gradient Polarized

Matte Brown Tortoise/PRIZM Tungsten Polarized 919114

Matte Brown Tortoise/PRIZM Deep H2O Polarized 919118