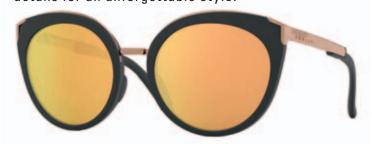

### 009445 SIDESWEPT

Side Swept combines a flattering square-like frame with a modified cat eye and elegant metal detailing for an updated, modern look. This versatile sunglass exudes unforgettable yet highly functional style that pairs effortlessly with daily activities from fitness to social occasions.