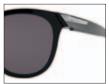

blended the beauty of a C5-wire front with the warm tones of an acetate stem — making it the first wire frame sunglass that is truly designed for the active woman.





-







Rose Gold/Vr50 Brown Gradient 407901

Rose Gold/Brown Gradient Polar 407914

Rose Gold/PRIZM Tungsten Polarized 407931

Polished Chrome/PRIZM Sapphire Polarized 407933

Polished Black/PRIZM Black Polarized



Polished Gold/PRIZM Rose Gold Polarized 407937





















#### 009433 LOW KEY

Exude a sense of confidence in Oakley® Low Key, an all-new women's sunglass named for its subtly-sophisticated details. Equipped with features for everyday life, the classic, oversized square silhouette is so on-trend that it can top off any look - and the frame is so light you might even forget that you're wearing it.





Polished Black/PRIZM Grey



Carbon/PRIZM Black



Black Ink/PRIZM Sapphire Polarized



Matte Black/PRIZM Rose Gold



Matte Brown Tortoise/PRIZM Tungsten Polarized 943306



Polished Black/PRIZM Black Polarized 943307



Matte Brown Tortoise/PRIZM Rose Gold Polarized 943309



Chi Polished Navy/PRIZM Ruby 943310



Dal Matte Navy/PRIZM Sapphire 943311



943312



Nyg Polished Black/PRIZM Black 943313



Nyj Matte Black Ink/PRIZM Jade 943314



Phi Matte Black/PRIZM Black 943315



Pit Matte Black/PRIZM Tungsten



Team Usa Matte Grey Smoke/PRIZM Sapphire 943317 / NEW

























Unobtainium Nosepads UNOBTANIUM® NOSEPADS

#### **ACCESSORY LENSES**



A009433LS 000001 Prizm Grey







A009433LS 000008 Polarized

## **004133 OUTPACE**

Style meets substance in an Oakley ori