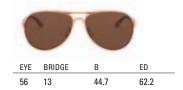

### 009301 COHORT

This adventurous silhouette balances a generously sized rectangular shape with a thinly curved frame and full coverage wrap

Sepia/Dark Brown Gradient 930102

Amythest/G40 Black Gradient 930103