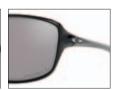

### 009191 UNSTOPPABLE

This semi-rimless design is made for women who need the performance of sports eyewear but still want to look stylish. Available with polarized lenses,  $\text{Unstoppable}^{\text{\tiny{M}}} \text{ is perfect for running, cycling, hiking or simply living life onthe-go.}$ 

Raspberry Spritzer/Brown Gradient Polarized 919103

Polished Black/Rose Gradient Polarized

Matte Brown Tortoise/PRIZM Tungsten Polarized 919114

Matte Brown Tortoise/PRIZM Deep H2O Polarized 919118