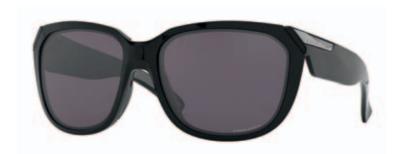

### 009301 COHORT

This adventurous silhouette balances a generously sized rectangular shape with a thinly curved frame and full coverage wrap

Sepia/Dark Brown Gradient 930102

Amythest/G40 Black Gradient 930103

Polished Black/Grey Gradient Polarized 930104

Matte Black/PRIZM Tungsten Polarized 930107

Polished Black/PRIZM Black Polarized

Matte Brown Tortoise/PRIZM Deep H2O Polarized 930109

Unobtainium Nosepads UNOBTANIUM® NOSEPADS