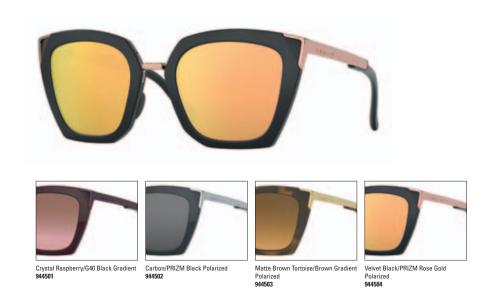

### 009445 SIDESWEPT

Side Swept combines a flattering square-like frame with a modified cat eye and elegant metal detailing for an updated, modern look. This versatile sunglass exudes unforgettable yet highly functional style that pairs effortlessly with daily activities from fitness to social occasions.

Onyx/PRIZM Grey 943401

Matte Rose Tortoise/PRIZM Rose Gold 943402

Midnight/G40 Black Gradient 943403

Carbon/PRIZM Black Polarized 943405

Matte Brown Tortoise/PRIZM Sapphire Polarized 943406

Velvet Black/PRIZM Rose Gold Polarized 943407