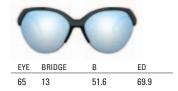

### 009301 COHORT

This adventurous silhouette balances a generously sized rectangular shape with a thinly curved frame and full coverage wrap

Sepia/Dark Brown Gradient 930102

Amythest/G40 Black Gradient 930103

Polished Black/Grey Gradient Polarized 930104

Matte Black/PRIZM Tungsten Polarized 930107

Polished Black/PRIZM Black Polarized

Matte Brown Tortoise/PRIZM Deep H2O Polarized 930109

Unobtainium Nosepads UNOBTANIUM® NOSEPADS