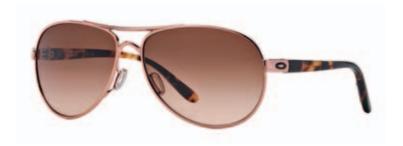

## OO4079 FEEDBACK

For the first time, we blended the beauty of a C5-wire front with the warm tones of an acetate stem — making it the first wire frame sunglass that is truly designed for the active woman.

-

Rose Gold/Vr50 Brown Gradient 407901

Rose Gold/Brown Gradient Polar 407914

Rose Gold/PRIZM Tungsten Polarized 407931

Polished Chrome/PRIZM Sapphire Polarized 407933

Polished Black/PRIZM Black Polarized

Polished Gold/PRIZM Rose Gold Polarized 407937