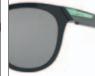

re front with the warm tones of an acetate stem — making it the first wire frame sunglass that is truly designed for the active woman.





-







Rose Gold/Vr50 Brown Gradient 407901

Rose Gold/Brown Gradient Polar 407914

Rose Gold/PRIZM Tungsten Polarized 407931

Polished Chrome/PRIZM Sapphire Polarized 407933

Polished Black/PRIZM Black Polarized



Polished Gold/PRIZM Rose Gold Polarized 407937





















#### 009433 LOW KEY

Exude a sense of confidence in Oakley® Low Key, an all-new women's sunglass named for its subtly-sophisticated details. Equipped with features for everyday life, the classic, oversized square silhouette is so on-trend that it can top off any look - and the frame is so light you might even forget that you're wearing it.





Polished Black/PRIZM Grey



Carbon/PRIZM Black



Black Ink/PRIZM Sapphire Polarized



Matte Black/PRIZM Rose Gold



Matte Brown Tortoise/PRIZM Tungsten Polarized 943306



Polished Black/PRIZM Black Polarized 943307



Matte Brown Tortoise/PRIZM Rose Gold Polarized 943309



Chi Polished Navy/PRIZM Ruby 943310



Dal Matte Navy/PRIZM Sapphire 943311



943312



Nyg Polished Black/PRIZM Black 943313



Nyj Matte Black Ink/PRIZM Jade 943314



Phi Matte Black/PRIZM Black 943315



Pit Matte Black/PRIZM Tungsten



Team Usa Matte Grey Smoke/PRIZM Sapphire 943317 / NEW

























Unobtainium Nosepads UNOBTANIUM® NOSEPADS

#### **ACCESSORY LENSES**



A009433LS 000001 Prizm Grey







A009433LS 000008 Polarized

## **004133 OUTPACE**

Style meets substance in an Oakley original that combines  $C-5^{\m