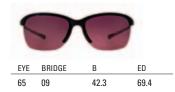

944705



Polished Black/PRIZM Deep H20















#### **ACCESSORY LENSES**







A009447LS 000002 Prizm Dark Golf 000003 Prizm Rose Gold



000004 Prizm Black

Polarized



A009447LS 000005 Prizm Tungsten Polarized

A009447LS 000006 Prizm Deep Water

Polarized

Polarized

OAKLEY 132

### 009191 UNSTOPPABLE

This semi-rimless design is made for women who need the performance of sports eyewear but still want to look stylish. Available with polarized lenses,  $\text{Unstoppable}^{\text{\tiny{M}}} \text{ is perfect for running, cycling, hiking or simply living life onthe-go.}$ 





Raspberry Spritzer/Brown Gradient Polarized 919103



Polished Black/Rose Gradient Polarized



Matte Brown Tortoise/PRIZM Tungsten Polarized 919114



Matte Brown Tortoise/PRIZM Deep H2O Polarized 919118