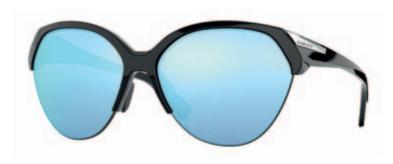

#### 009447 TRAILING POINT

Reflecting the convergence of sport with lifestyle design, Trailing Point offers a semi-rimless construction for improved field of view and peripheral coverage. Bridging sporty functionality with style to match, Trailing Point decidedly celebrates the mindset of today's modern woman.

Polished Black/PRIZM Road Black 944701

Matte Black/PRIZM Rose Gold

Polished Black/PRIZM Black

Matte Brown Tortoise/PRIZM Tungsten Polarized 944705

Polished Black/PRIZM Deep H20