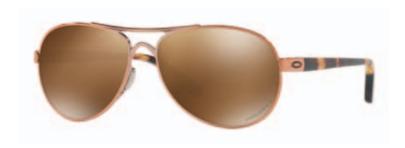

### 004108 TIE BREAKER

Continuing the evolution of our active women's pilot style, the sky is the limit with Oakley Tie Breaker. The ultra-feminine frame features a blend of Oakley  $C-5^{\text{TM}}$  wire front and warm tones of an acetate stem.

Rose Gold/PRIZM Tungsten Polarized 410817

Polished Black/PRIZM Tungsten 410818