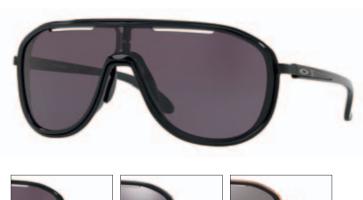

#### 009433 LOW KEY

Exude a sense of confidence in Oakley® Low Key, an all-new women's sunglass named for its subtly-sophisticated details. Equipped with features for everyday life, the classic, oversized square silhouette is so on-trend that it can top off any look - and the frame is so light you might even forget that you're wearing it.

Polished Black/PRIZM Grey

Carbon/PRIZM Black

Black Ink/PRIZM Sapphire Polarized

Matte Black/PRIZM Rose Gold

Matte Brown Tortoise/PRIZM Tungsten Polarized 943306

Polished Black/PRIZM Black Polarized 943307

Matte Brown Tortoise/PRIZM Rose Gold Polarized 943309

Chi Polished Navy/PRIZM Ruby 943310

Dal Matte Navy/PRIZM Sapphire 943311

943312

Nyg Polished Black/PRIZM Black 943313

Nyj Matte Black Ink/PRIZM Jade 943314

Phi Matte Black/PRIZM Black 943315

Pit Matte Black/PRIZM Tungsten

Team Usa Matte Grey Smoke/PRIZM Sapphire 943317 / NEW

Unobtainium Nosepads UNOBTANIUM® NOSEPADS