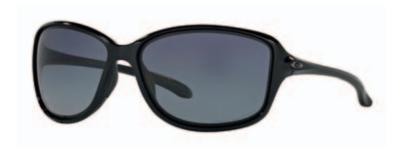

#### 009433 LOW KEY

Exude a sense of confidence in Oakley® Low Key, an all-new women's sunglass named for its subtly-sophisticated details. Equipped with features for everyday life, the classic, oversized square silhouette is so on-trend that it can top off any look - and the frame is so light you might even forget that you're wearing it.

Polished Black/PRIZM Grey

Carbon/PRIZM Black

Black Ink/PRIZM Sapphire Polarized

Matte Black/PRIZM Rose Gold

Matte Brown Tortoise/PRIZM Tungsten Polarized 943306

Polished Black/PRIZM Black Polarized 943307

Matte Brown Tortoise/PRIZM Rose Gold Polarized 943309

Chi Polished Navy/PRIZM Ruby 943310

Dal Matte Navy/PRIZM Sapphire 943311

943312

Nyg Polished Black/PRIZM Black 943313

Nyj Matte Black Ink/PRIZM Jade 943314

Phi Matte Black/PRIZM Black 943315

Pit Matte Black/PRIZM Tungsten

Team Usa Matte Grey Smoke/PRIZM Sapphire 943317 / NEW

Unobtainium Nosepads UNOBTANIUM® NOSEPADS