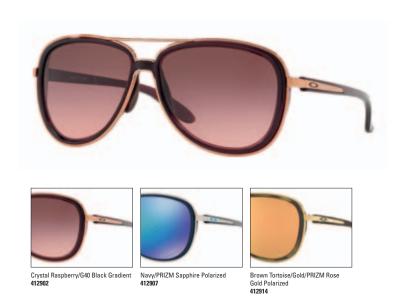

## OO4079 FEEDBACK

For the first time, we blended the beauty of a C5-wire front with the warm tones of an acetate stem — making it the first wire frame sunglass that is truly designed for the active woman.

-

Rose Gold/Vr50 Brown Gradient 407901

Rose Gold/Brown Gradient Polar 407914

Rose Gold/PRIZM Tungsten Polarized 407931

Polished Chrome/PRIZM Sapphire Polarized 407933

Polished Black/PRIZM Black Polarized

Polished Gold/PRIZM Rose Gold Polarized 407937