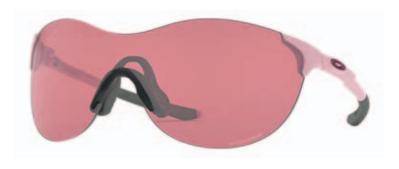

# O O 9 4 5 3 E V Z E R O ™ A S C E N D

Oakley® EVZero™ Ascend merges function and design with a lightweight and comfortable frame - providing active females the ability to go anywhere and do anything without sacrificing style for function. The style features the EVZero shield design updated with a more feminine lens shape.

Polished White/PRIZM Road 945302

Lavender/PRIZM Dark Golf 945301

Vampirella/PRIZM Road Black 945303

Poseidon/PRIZM Sapphire 945304

Polished Black/PRIZM Black 945305