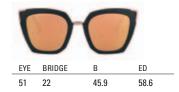

### 009445 SIDESWEPT

Side Swept combines a flattering square-like frame with a modified cat eye and elegant metal detailing for an updated, modern look. This versatile sunglass exudes unforgettable yet highly functional style that pairs effortlessly with daily activities from fitness to social occasions.

Onyx/PRIZM Grey 943401

Matte Rose Tortoise/PRIZM Rose Gold 943402

Midnight/G40 Black Gradient 943403

Carbon/PRIZM Black Polarized 943405

Matte Brown Tortoise/PRIZM Sapphire Polarized 943406

Velvet Black/PRIZM Rose Gold Polarized 943407