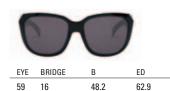

## **004133 OUTPACE**

Style meets substance in an Oakley original that combines  $C-5^{\mathsf{TM}}$  alloy with OMatter™, turning performance into a thing of beauty that keeps up with your busy lifestyle.

Black Ink/Polished Black/Warm Grey 413301

Velvet Black/PRIZM Black 413307

OAKLEY HIGH DEFINITION OPTICS