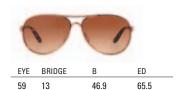

## OO4079 FEEDBACK

For the first time, we blended the beauty of a C5-wire front with the warm tones of an acetate stem — making it the first wire frame sunglass that is truly designed for the active woman.

-

Rose Gold/Vr50 Brown Gradient 407901

Rose Gold/Brown Gradient Polar 407914

Rose Gold/PRIZM Tungsten Polarized 407931

Polished Chrome/PRIZM Sapphire Polarized 407933

Polished Black/PRIZM Black Polarized

Polished Gold/PRIZM Rose Gold Polarized 407937