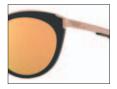

### 009445 SIDESWEPT

Side Swept combines a flattering square-like frame with a modified cat eye and elegant metal detailing for an updated, modern look. This versatile sunglass exudes unforgettable yet highly functional style that pairs effortlessly with daily activities from fitness to social occasions.