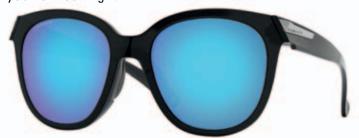

e blended the beauty of a C5-wire front with the warm tones of an acetate stem — making it the first wire frame sunglass that is truly designed for the active woman.





-







Rose Gold/Vr50 Brown Gradient 407901

Rose Gold/Brown Gradient Polar 407914

Rose Gold/PRIZM Tungsten Polarized 407931

Polished Chrome/PRIZM Sapphire Polarized 407933

Polished Black/PRIZM Black Polarized



Polished Gold/PRIZM Rose Gold Polarized 407937





















#### 009433 LOW KEY

Exude a sense of confidence in Oakley® Low Key, an all-new women's sunglass named for its subtly-sophisticated details. Equipped with features for everyday life, the classic, oversized square silhouette is so on-trend that it can top off any look - and the frame is so light you might even forget that you're wearing it.





Polished Black/PRIZM Grey



Carbon/PRIZM Black



Black Ink/PRIZM Sapphire Polarized



Matte Black/PRIZM Rose Gold



Matte Brown Tortoise/PRIZM Tungsten Polarized 943306



Polished Black/PRIZM Black Polarized 943307



Matte Brown Tortoise/PRIZM Rose Gold Polarized 943309



Chi Polished Navy/PRIZM Ruby 943310



Dal Matte Navy/PRIZM Sapphire 943311



943312



Nyg Polished Black/PRIZM Black 943313



Nyj Matte Black Ink/PRIZM Jade 943314



Phi Matte Black/PRIZM Black 943315



Pit Matte Black/PRIZM Tungsten



Team Usa Matte Grey Smoke/PRIZM Sapphire 943317 / NEW

























Unobtainium Nosepads UNOBTANIUM® NOSEPADS

#### **ACCESSORY LENSES**



A009433LS 000001 Prizm Grey







A009433LS 000008 Polarized

## **004133 OUTPACE**

Style meets substance in an Oakley o