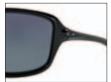

### 009301 COHORT

This adventurous silhouette balances a generously sized rectangular shape with a thinly curved frame and full coverage wrap

Sepia/Dark Brown Gradient 930102

Amythest/G40 Black Gradient 930103

Polished Black/Grey Gradient Polarized 930104

Matte Black/PRIZM Tungsten Polarized 930107

Polished Black/PRIZM Black Polarized

Matte Brown Tortoise/PRIZM Deep H2O Polarized 930109

Unobtainium Nosepads UNOBTANIUM® NOSEPADS