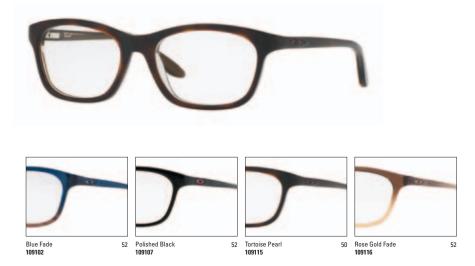

### **OX1091 TAUNT**

A frame with simple styling and a classic lens shape that looks great on just about everyone, Taunt™ is crafted with transparent acetate and each frame in this collection features a unique jewel-toned color fade on the center frame.