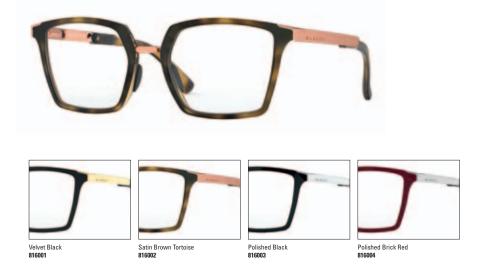

## OX3243 HALIFAX

Halifax offers a style-forward twist on the fashionable cat eye for a confident look that combines elevated functionality and an ideal fit for everyday wear.