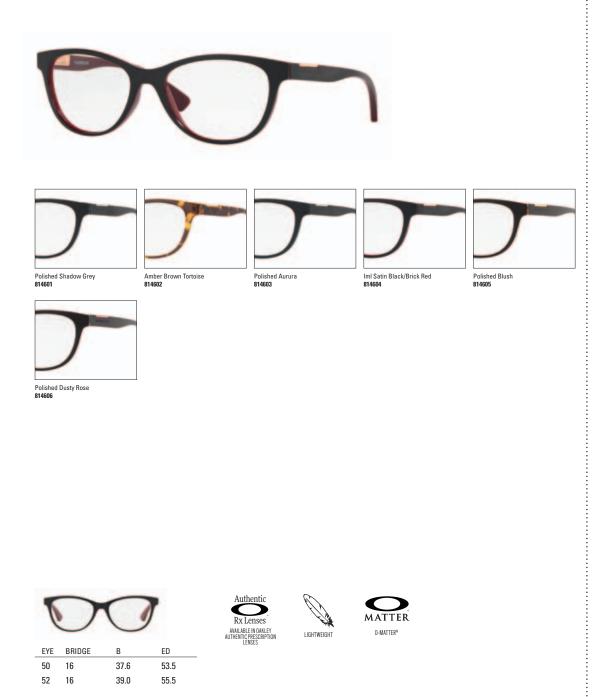

#### **OX8160 SIDESWEPT RX**

Side Swept combines a flattering square-like frame with a modified cat eye and elegant metal detailing for an updated, modern look. This versatile frame exudes unforgettable yet highly functional style that pairs effortlessly with daily activities from fitness to social occasions.

| EYE | BRIDGE | В    | ED   |
|-----|--------|------|------|
| 52  | 16     | 36.8 | 54.5 |
| 50  | 16     | 35.4 | 52.4 |