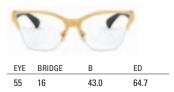

| EYE | BRIDGE | В    | ED   |
|-----|--------|------|------|
| 49  | 19     | 39.6 | 56.1 |
| 51  | 19     | 41.2 | 58.6 |

MATTER

O-MATTER®

Unobtainium

Nosepads UNOBTANIUM<sup>®</sup> NOSEPADS

SPRING HINGE