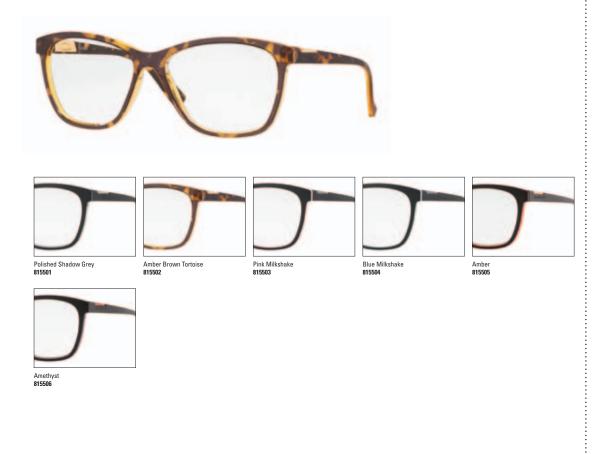

#### **0X8155 ALIAS**

Go anywhere and do anything in Oakley® Alias, a universally flattering eyeglass with an oversized, soft-square silhouette. This comfortably light frame is fully loaded to keep you feeling good on the go — making it a lifestyle essential for the active woman.