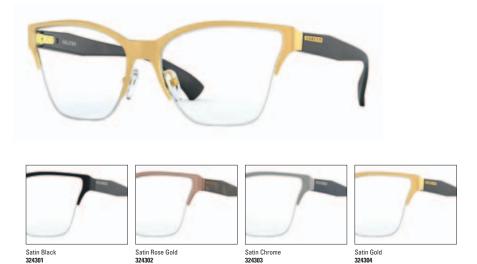

## OX3243 HALIFAX

Halifax offers a style-forward twist on the fashionable cat eye for a confident look that combines elevated functionality and an ideal fit for everyday wear.