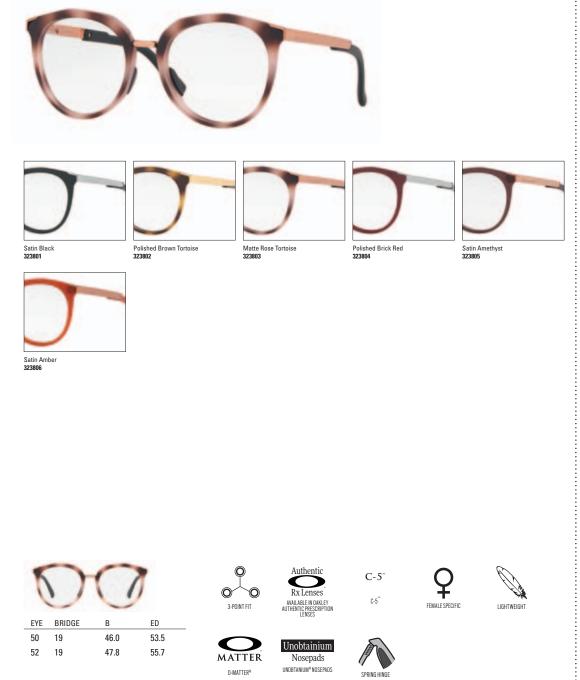

### **OX1091 TAUNT**

A frame with simple styling and a classic lens shape that looks great on just about everyone, Taunt™ is crafted with transparent acetate and each frame in this collection features a unique jewel-toned color fade on the center frame.

| EYE | BRIDGE | В    | ED   |
|-----|--------|------|------|
| 52  | 16     | 36.8 | 54.5 |
| 50  | 16     | 35.4 | 52.4 |